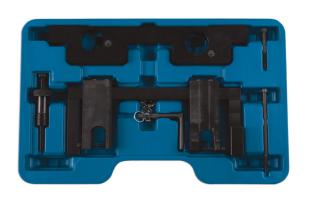

## **Engine Timing Tool Set - for BMW N20**

Specifically designed for the BMW N20 & N26 engines for dismantling and assembling intake and exhaust camshaft, as well as fixing the camshaft to TDC position.

## **Additional Information**

- Specifically designed for BMW 1.6 & 2.0L N20 & N26 engines.
- Equivalent to OEM 83 30 2 212 830 (component A), 83 30 2 212 831 (component B), 83 30 2 219 548 (component C), 11 9 340 (component D).
- · For chain driven petrol engines.
- · Designed for fixing the camshaft to TDC position.
- · For dismantling and assembling intake & exhaust camshaft.